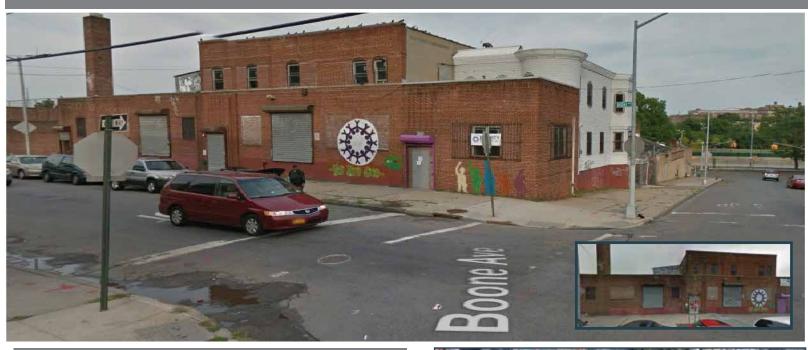

# BOONE 1660 **AVENUE** BRONX, NY

22,371 SF WAREHOUSE
43,624 BUILDABLE SF CORNER LOCATION ADJACENT TO NEW RESIDENTIAL DEV.

### **DETAILS:**

22,371 SF with a Buildable of 43,624 SF; 15.5' Ceiling Height; No Columns; 400 AMPs; Fairmont/Claremont Village Area; Up and Coming Residential area; Adjacent to New Resi Development