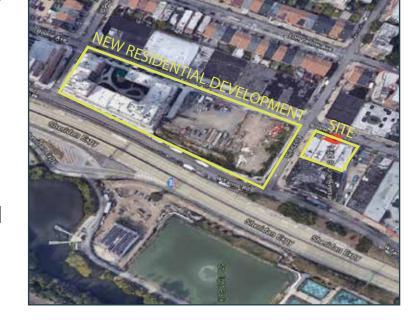

# BOONE 1660 **AVENUE** BRONX, NY

22,371 SF WAREHOUSE
43,624 BUILDABLE SF CORNER LOCATION ADJACENT TO NEW RESIDENTIAL DEV.

### **DETAILS:**

22,371 SF with a Buildable of 43,624 SF; 15.5' Ceiling Height; No Columns; 400 AMPs; Fairmont/Claremont Village Area; Up and Coming Residential area; Adjacent to New Resi Development